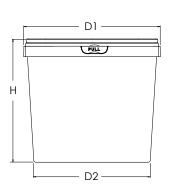

## Dimensions

D1: 273.12 mm D2: 226 mm H: 215 mm *without the lid Deviation* ±1mm

| Other<br>elements | Capacity (LT)                  | Volume to rim<br>8.740 LT     | Brim full volume<br>9.396 LT |
|-------------------|--------------------------------|-------------------------------|------------------------------|
|                   | Net weight / Deviation (±2.5%) | 250 gr                        |                              |
|                   | Handle                         | Plastic                       | Weight 19.5 gr               |
|                   |                                | Metallic                      | Weight 43 gr                 |
|                   | Buckets packaging              | Pallet 1.000 pcs or 660 pcs   |                              |
|                   | Decoration                     | IML Label<br>811,45X280,37 mm | Dry Offset<br>740X195 mm     |
|                   | Packaging                      | 4 Vertically                  |                              |

Deviation ±1mm

D: 269.59 mm H: 13.8 mm

| Other<br>elements | Lid weight (gr)<br>Deviation (±2.5%) | 77 gr                 |
|-------------------|--------------------------------------|-----------------------|
|                   | Lid packaging                        | Pallet 2.000 pcs      |
|                   | Decoration                           | Dry Offset<br>Ø 156mm |